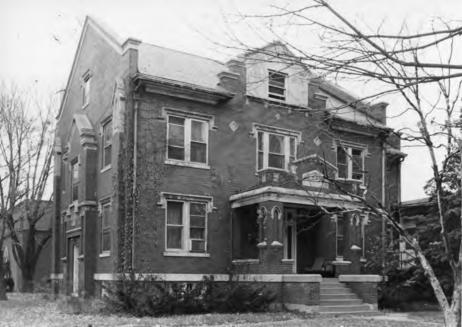

The rectory is discreetly connected to the church. The two story red brick building has stone trim and contains Gothic Revival motifs. The first floor has a massive porch with Gothic details. The porch is capped by a parapet. The porch shelters a double door with side lights and a transom. Coupled windows with square - headed stone hoods flank the entry. Three coupled windows of the same treatment pierce the second floor. The building has a slate roof and a dormer. The window of the dormer is surrounded with blind lanceted arches.