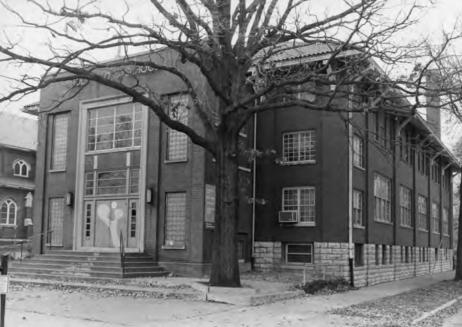

Holy Cross School is a three story red brick building with a tile roof and braces at the eaves. The facade has been altered by a shallow addition which rises for the full height of the building. The addition contains a double door entry and glass block windows. The original paired multi-paned windows are still visible on the sides of the addition. The sides of the building have large multi-paned windows which are divided by pilaster strips.