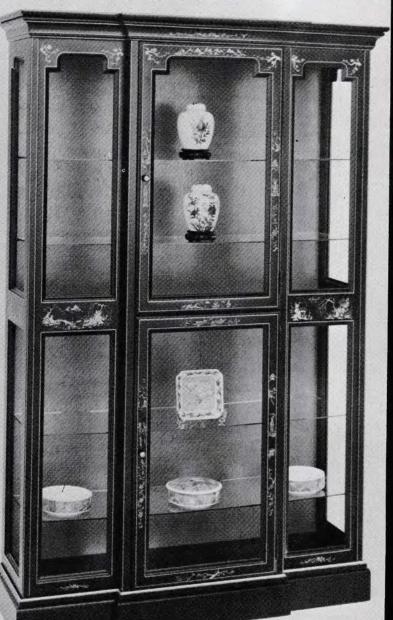

đ

0 0

The curio in our white finish is also an oriental design **HD#4. HD** after the item number indicates that this is a hand decorated piece of original design that is standard in our line. Our artist can do individualized hand painting on various other pieces in our line. However, prices must be obtained from the factory for this custom work.