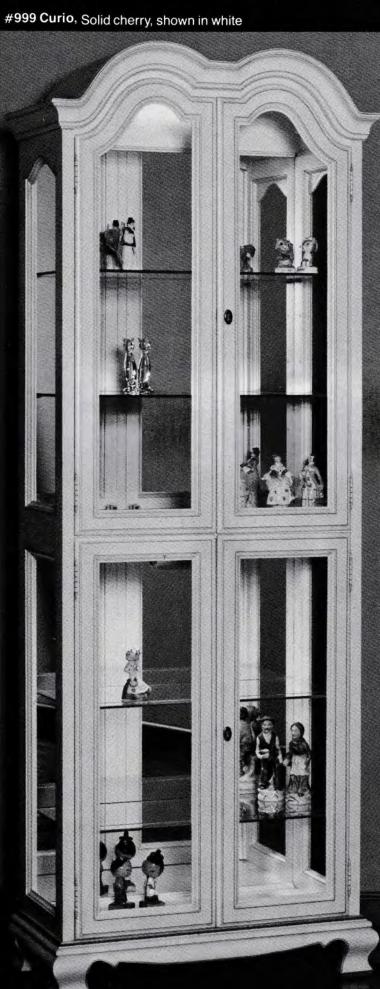

#998 Curio, Solid cherry

**#996 Curio** Available with mirror back or gold veil back

#99**SCurio** Available with mirror back or gold veil back

#1000 Curio

#971 Curio

#972 Curio

#977 HD4 Curio

#990 H Corner Curio

These as well as almost all of our cabinets are available with the bent arch header