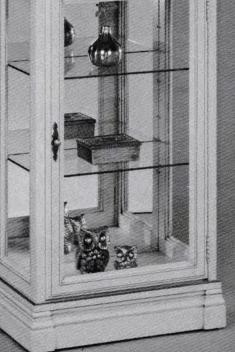

FURMITURE

-

Ser.

-

Ser

-

-

In the foreground of the candid photograph on this page is our LoBoy bask #989 in tulip. The nearly complete octagonal corio is #987 in tulip.