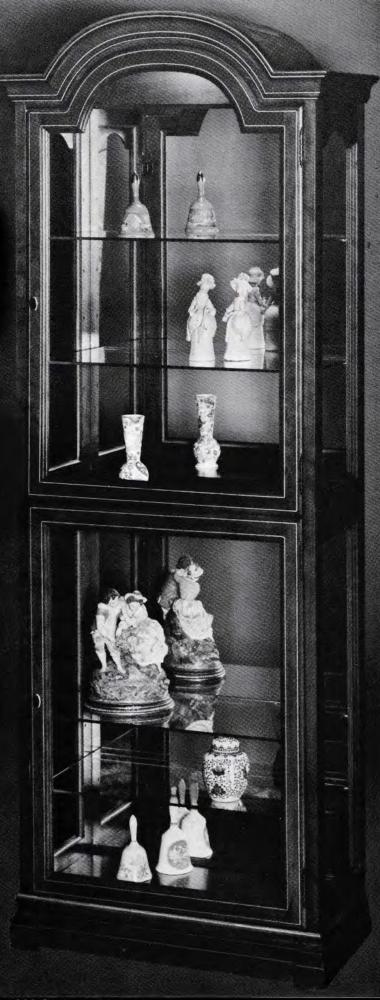

#998 Curio, Solid cherry

**#996 Curio** Available with mirror back or gold veil back

#99**SCurio** Available with mirror back or gold veil back

#1000 Curio

#971 Curio

#972 Curio

#977 HD4 Curio

#990 H Corner Curio

These as well as almost all of our cabinets are available with the bent arch header