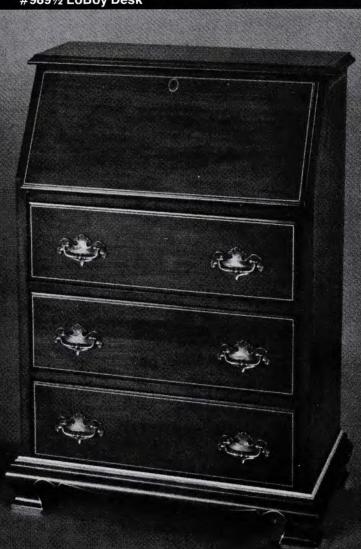

Curio







#989 Secretary

These two secretaries can also be ordered with glass sides on the hutch top simply by a suffix **G**.





#983 Gun Cabinet



### #981HD7 Gun Cabinet

The pheasants on the door of this gun cabinet is just one of the many hand decorated styles offered by Warsaw's fine artists. It is also available in ducks, geese, bears, deer, or any other wildlife the customer may desire, and colonial as in the curio on the preceding page.

> The Gun Cabinets and Curio **#981**, **982**, **and 983** can be ordered as a wall unit or grouping in any multiples of 29" in width.



#993 Breakfront Curio

## #994HD4 Breakfront Curio





24

**#1003 #1004 Hall Console and Mirror** Shown is the console with hand decorated **HD4** and a solid cherry top



#### #9891/2 LoBoy Desk





# **Ordering, Shipping and General Information**

Some of the cabinets and secretaries in this catalog are shown with the gold accent stripping. All furniture can be ordered with or without the stripping. When ordering please specify stripping. Consult the price list for the accent stripping price.

Pieces expected to match, especially the hand decorated items, must be ordered at the same time. This is true because each hand decorated piece is unique, individually hand painted (we do not use stencils, templates or decals as many others do), and no two pieces of wood are exactly alike. We cannot guarantee an exact match but will make every effort to make a match as closely as is possible.

No piece of genuine wood is flawless. Real wood is alive. It lives and breathes This is why a door m