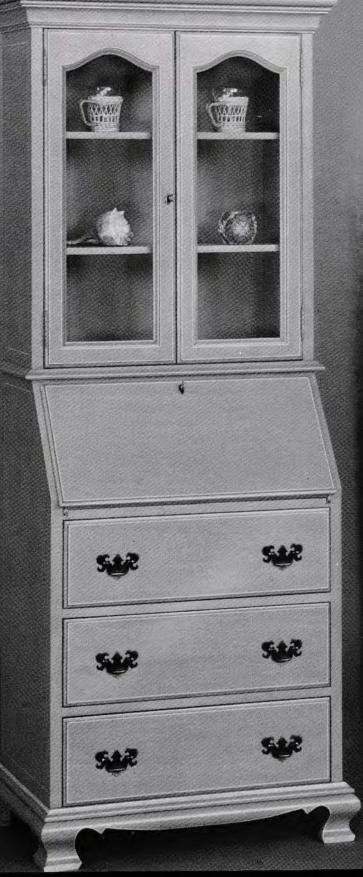

#### #997HD4 Corner Curio

#989 Secretary

These two secretaries can also be ordered with glass sides on the hutch top simply by a suffix **G**.

#983 Gun Cabinet