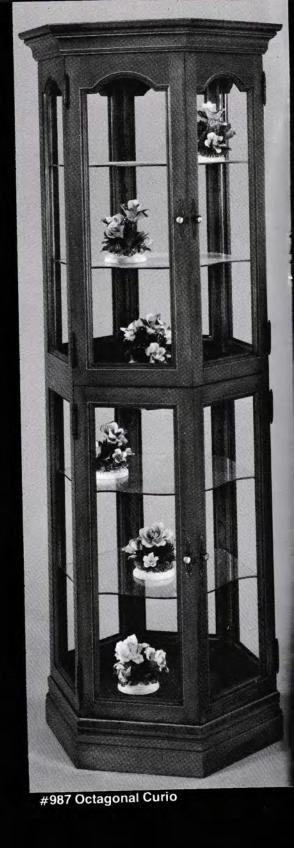

FURMITURE

-

Ser.

-

Ser

-

-

In the foreground of the candid photograph on this page is our LoBoy bask #989 in tulip. The nearly complete octagonal corio is #987 in tulip.