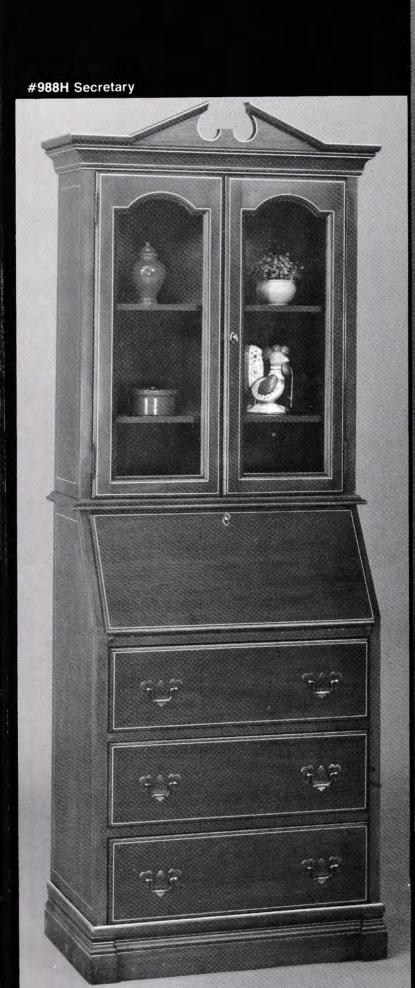

faction.





**#1002** Secretary Solid cherry with bonnet top. **#10021**/2 LoBoy Desk A solid cherry LoBoy Desk the same style as the secretary without the hutch top. These two secretaries can also be ordered with glass sides, as on the cover, simply by a suffix G. **#1001** Secretary Solid cherry with double bonnet top. **#1001½ LoBoy Desk** A solid cherry LoBoy desk the same style as the secretary without the hutch top.





#998 Curio, Solid cherry

**#996 Curio** Available with mirror back or gold veil back





#99**SCurio** Available with mirror back or gold veil back







#1000 Curio





#971 Curio



#972 Curio









#977 HD4 Curio









#990 H Corner Curio

These as well as almost all of our cabinets are available with the bent arch header

#### #997HD4 Corner Curio







#989 Secretary

These two secretaries can also be ordered with glass sides on the hutch top simply by a suffix **G**.





#983 Gun Cabinet



### #981HD7 Gun Cabinet

The pheasants on the door of this gun cabinet is just one of the many hand decorated styles offered by Warsaw's fine artists. It is also available in ducks, geese, bears, deer, or any other wildlife the customer may desire, and colonial as in the curio on the preceding page.

> The Gun Cabinets and Curio **#981**, **982**, **and 983** can be ordered as a wall unit or grouping in any multiples of 29" in width.



#993 Breakfront Curio

## #994HD4 Breakfront Curio





24

**#1003 #1004 Hall Console and Mirror** Shown is the console with hand decorated **HD4** and a solid cherry top



#### #9891/2 LoBoy Desk





# **Orde