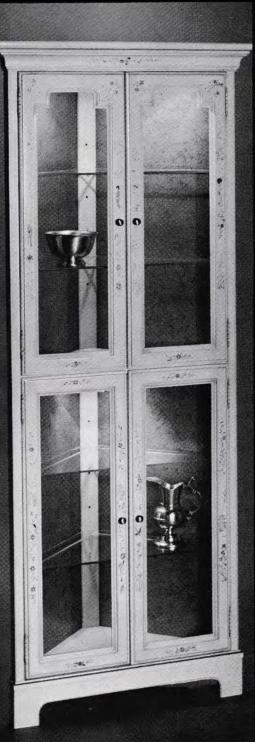

đ

0 0

The curio in our white finish is also an oriental design **HD#4. HD** after the item number indicates that this is a hand decorated piece of original design that is standard in our line. Our artist can do individualized hand painting on various other pieces in our line. However, prices must be obtained from the factory for this custom work.