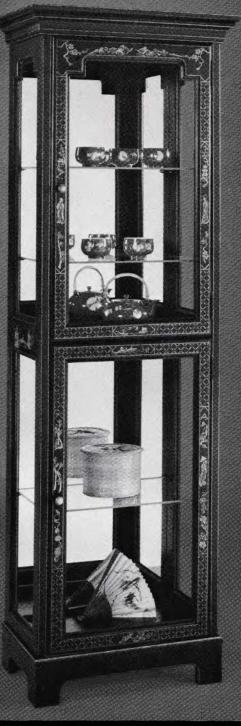

Barry Brown President #1006HD41/2 LoBoy

Here are a few of Warsaw's outstanding finishes.

#107 Provincial

#326 Black

#324 Concord Red

#330 Harvest Gold

These are but a few of our fine hand decorated furniture pieces. The hall console #1003HD in the foreground comes with a matching hand decorated mirror #1004HD. The intricately detailed oriental designs and striping is designated by HD#4.