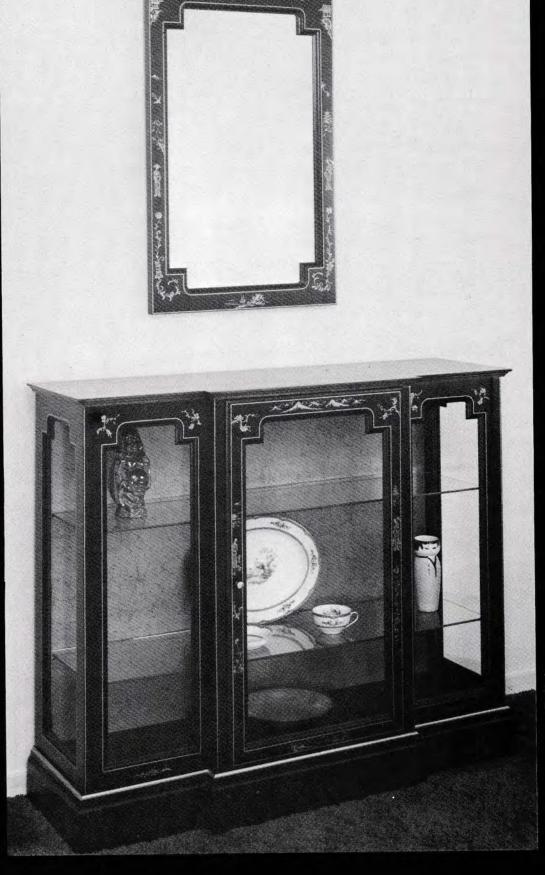

## #994HD4 Breakfront Curio

24

**#1003 #1004 Hall Console and Mirror** Shown is the console with hand decorated **HD4** and a solid cherry top

Barry Brown President #1006HD41/2 LoBoy

Here are a few of Warsaw's outstanding finishes.

#107 Provincial

#326 Black

#324 Concord Red

#330 Harvest Gold

These are but a few of our fine hand decorated furniture pieces. The hall console #1003HD in the foreground comes with a matching hand decorated mirror #1004HD. The intricately detailed oriental designs and striping is designated by HD#4.