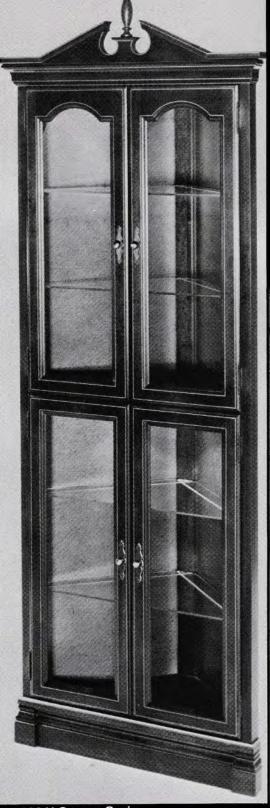

#### #997HD4 Corner Curio

#989 Secretary

These two secretaries can also be ordered with glass sides on the hutch top simply by a suffix **G**.

#983 Gun Cabinet