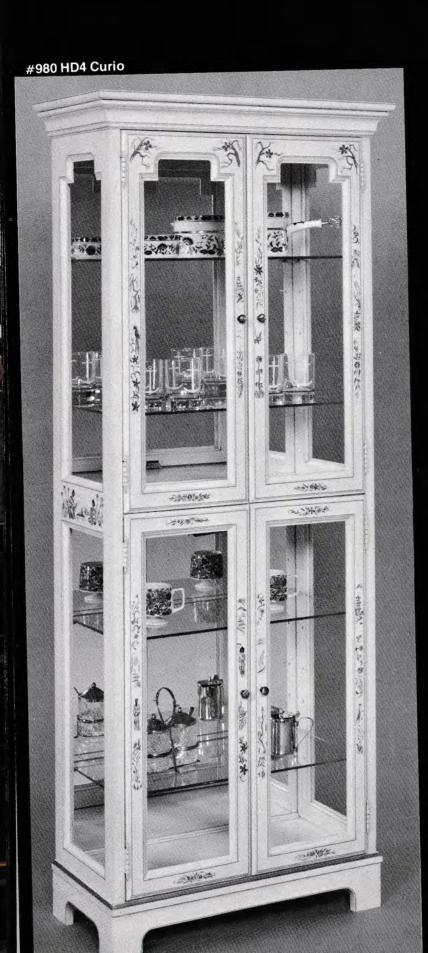

đ

0 0

The curio in our white finish is also an oriental design **HD#4. HD** after the item number indicates that this is a hand decorated piece of original design that is standard in our line. Our artist can do individualized hand painting on various other pieces in our line. However, prices must be obtained from the factory for this custom work.