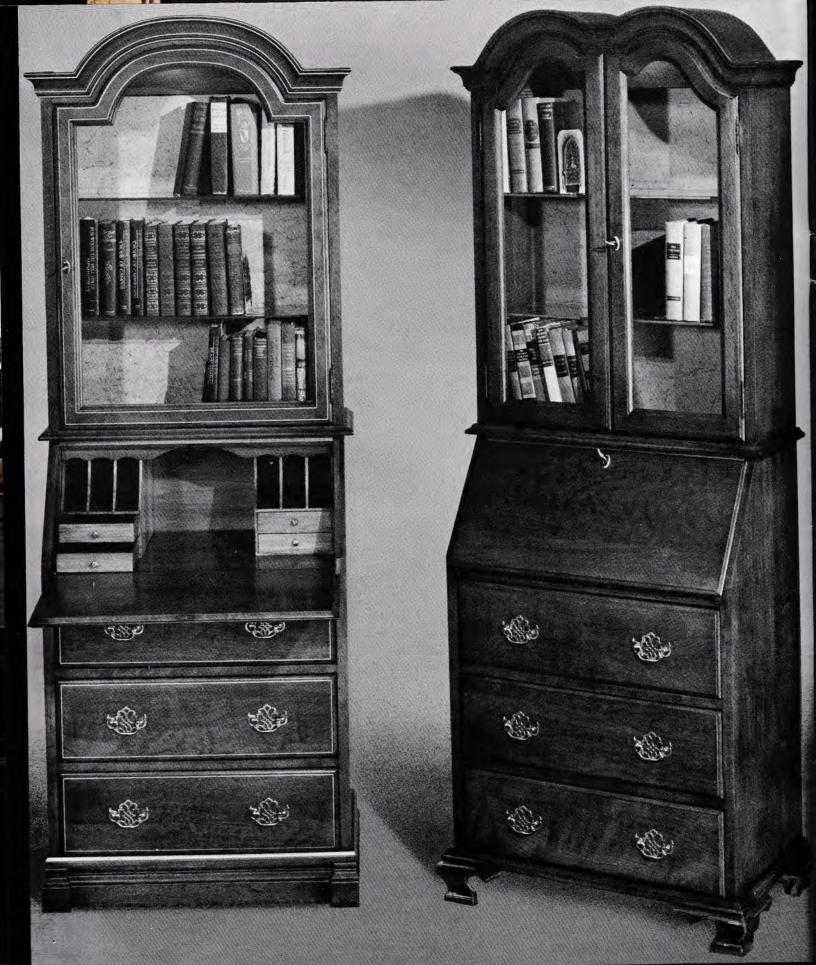

Ster .

On the cover is a solid cherry secretary #1001G at near finish stage in our eighty year old factory. The secretary top is available with glass or panel sides. All of our secretaries and LoBoy desks have secret compartments suitable for holding small items and papers. Secretaries have tooks on the drop lid and hutch section only.

**#1002** Secretary Solid cherry with bonnet top. **#10021**/2 LoBoy Desk A solid cherry LoBoy Desk the same style as the secretary without the hutch top. These two secretaries can also be ordered with glass sides, as on the cover, simply by a suffix G. **#1001** Secretary Solid cherry with double bonnet top. **#1001½ LoBoy Desk** A solid cherry LoBoy desk the same style as the secretary without the hutch top.