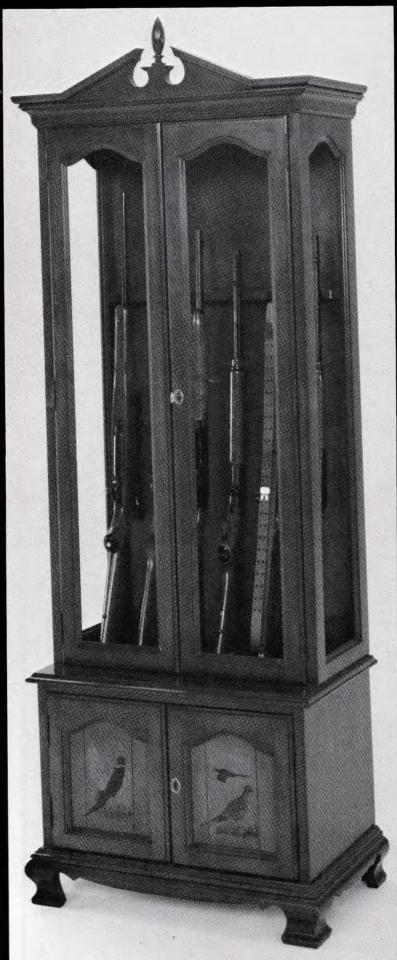

### #981HD7 Gun Cabinet

The pheasants on the door of this gun cabinet is just one of the many hand decorated styles offered by Warsaw's fine artists. It is also available in ducks, geese, bears, deer, or any other wildlife the customer may desire, and colonial as in the curio on the preceding page.

The gun cabinet is **HD#7**. The gun cabinets can be hand decorated in any wildlife the customer may desire. The gun cabinet to the right is in Mallard Ducks. Hand decorated means just that, no two are exactly alike. Our artists strive