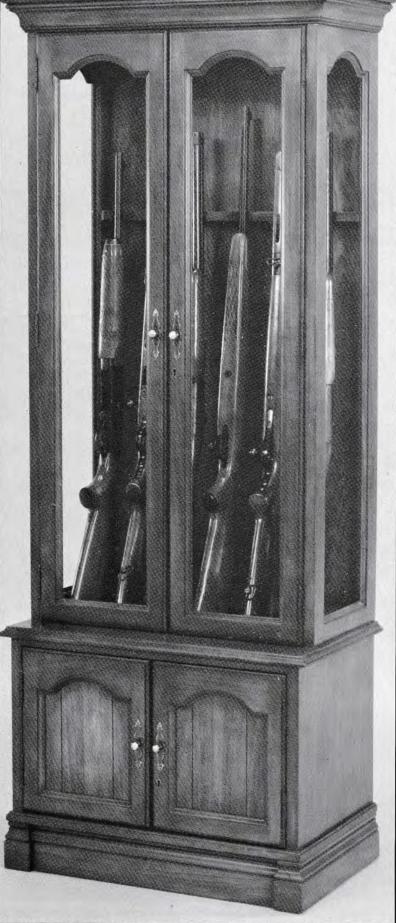

#### #997HD4 Corner Curio

#989 Secretary

These two secretaries can also be ordered with glass sides on the hutch top simply by a suffix **G**.

#983 Gun Cabinet

> The Gun Cabinets and Curio **#981**, **982**, **and 983** can be ordered as a wall unit or grouping in any multiples of 29" in width.

#993 Breakfront Curio