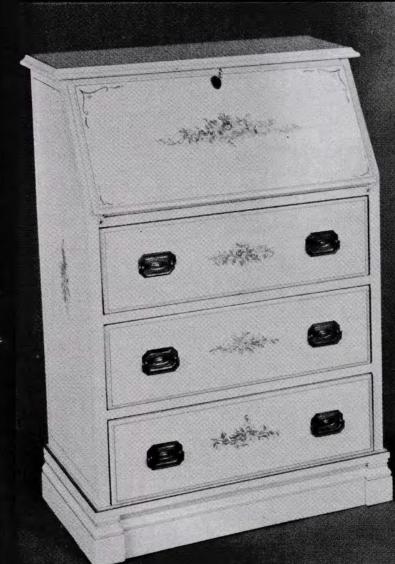

**#1002** Secretary Solid cherry with bonnet top. **#10021**/2 LoBoy Desk A solid cherry LoBoy Desk the same style as the secretary without the hutch top. These two secretaries can also be ordered with glass sides, as on the cover, simply by a suffix G. **#1001** Secretary Solid cherry with double bonnet top. **#1001½ LoBoy Desk** A solid cherry LoBoy desk the same style as the secretary without the hutch top.