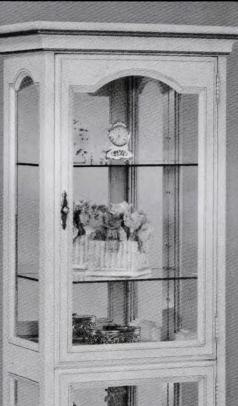

đ

0 0

The curio in our white finish is also an oriental design **HD#4. HD** after the item number indicates that this is a hand decorated piece of original design that is standard in our line. Our artist can do individualized hand painting on various other pieces in our line. However, prices must be obtained from the factory for this custom work.