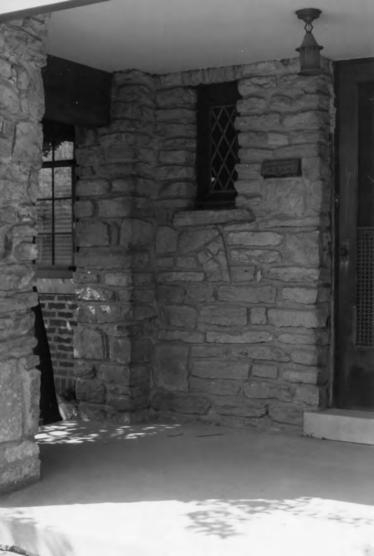

The nominated property occupies city lot W3-14-1 and is roughly 100' x 300' in si:

Contributing: 1 building

45. Description and House Plan: This 12-story, brick and stone house,

which faces east, features picturesque massing and numerous references to English vernacular architecture, including walls that blend brick and stone in an irregular fashion, half-timbered gables, sloped gable-peaks, a roof covering in four colors of irregularly cut slate, leaded diamond-shaped panes, iron strap hinges, and medieval-style lighting fixtures. The only pronounced 20th century features are the metal casement windows. Two of the windows have cove canopies of copper. The dormers are variously hipped, gabled or shed-roofed. The garage, a steeply hip-roofed block to the rear, is connected to the house by a covered walkway enclosed on the north side. The suggestion of a service court in the angle formed by the garage and the rear of the house is created by three curved walls extending from corners of the building, by the axes of driveway and concrete sidewalks and by a rustic gate.