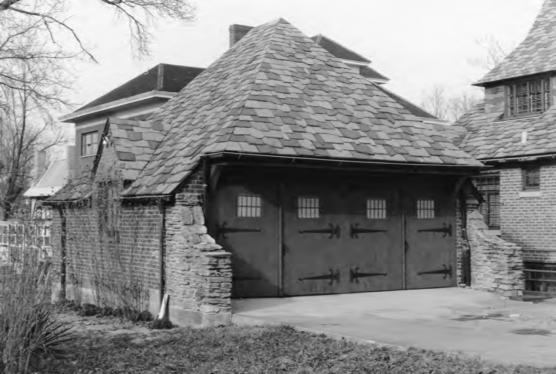

The nominated property occupies city lot W3-14-1 and is roughly 100' x 300' in si:

Contributing: 1 building

45. Description and House Plan: This 12-story, brick and stone house,

which faces east, features picturesque massing and numerous references to English vernacular architecture, including walls that blend brick and stone in an irregular fashion, half-timbered gables, sloped gable-peaks, a roof covering in four colors of irregularly cut slate, leaded diamond-shaped panes, iron strap hinges, and medieval-style lighting fixtures. The only pronounced 20th century features are the metal casement windows. Two of the windows have cove canopies of copper. The dormers are variously hipped, gabled or shed-roofed. The garage, a steeply hip-roofed block to the rear, is connected to the house by a covered walkway enclosed on the north side. The suggestion of a service court in the angle formed by the garage and the rear of the house is created by three curved walls extending from corners of the building, by the axes of driveway and concrete sidewalks and by a rustic gate.