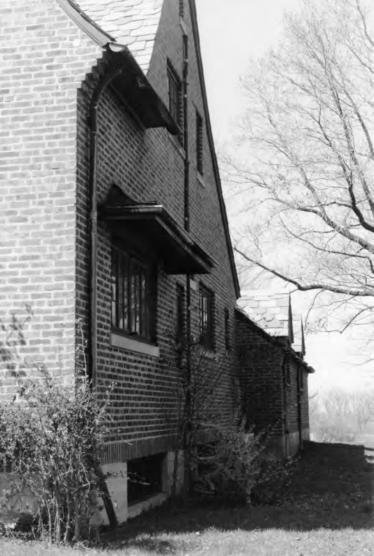

The nominated property occupies city lot W3-14-1 and is roughly 100' x 300' in si:

Contributing: 1 building

45. Description and House Plan: This 12-story, brick and stone house,

which faces east, features picturesque massing and numerous references to English vernacular architecture, including walls that blend brick and stone in an irregular fashion, half-timbered gables, sloped gable-peaks, a roof covering in four colors of irregularly cut slate, leaded diamond-shaped panes, iron strap hinges, and medieval-style lighting fixtures. The only pronounced 20th century features are the metal casement windows. Two of the windows have cove canopies of copper. The dormers are variously hipped, gabled or shed-roofed. The garage, a steeply hip-roofed block to the rear, is connected to the house by a covered walkway enclosed on the north side. The suggestion of a service court in the angle formed by the garage and the rear of the house is created by three curved walls extending from corners of the building, by the axes of driveway and concrete sidewalks and by a rustic gate.