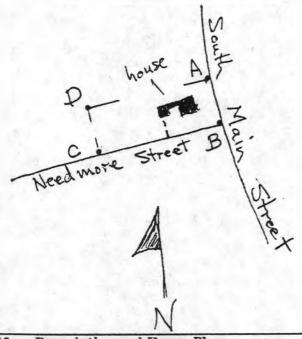

The boundary rectangle, shown by points A, B, C and D, includes the house and the entire city lot that has historically been associated with the property.

Boundary A-B is on the west side of South Main Street and boundary B-C is on the north side of Needmore Street.

The nominated property occupies city lot W3-14-1 and is roughly 100' x 300' in si:

Contributing: 1 building

45. Description and House Plan: This 12-story, brick and stone house,

which faces east, features picturesque massing and numerous references to English vernacular architecture, including walls that blend brick and stone in an irregular fashion, half-timbered gables, sloped gable-peaks, a roof covering in four colors of irregularly cut slate, leaded diamond-shaped panes, iron strap hinges, and medieval-style lighting fixtures. The only pronounced 20th century features are the metal casement windows. Two of the windows have cove canopies of copper. The dormers are variously hipped, gabled or shed-roofed. The garage, a steeply hip-roofed block to the rear, is connected to the house by a covered walkway enclosed on the north side. The suggestion of a service court in the angle formed by the garage and the rear of the house is created by three curved walls extending from corners of the building, by the axes of driveway and concrete sidewalks and by a rustic gate.