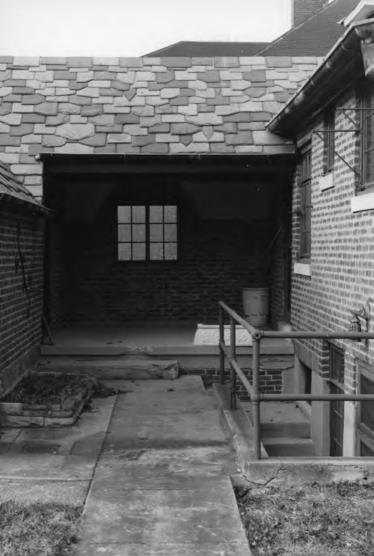

The nominated property occupies city lot W3-14-1 and is roughly 100' x 300' in si:

Contributing: 1 building

45. Description and House Plan: This 12-story, brick and stone house,

which faces east, features picturesque massing and numerous references to English vernacular architecture, including walls that blend brick and stone in an irregular fashion, half-timbered gables, sloped gable-peaks, a roof covering in four colors of irregularly cut slate, leaded diamond-shaped panes, iron strap hinges, and medieval-style lighting fixtures. The only pronounced 20th century features are the metal casement windows. Two of the windows have cove canopies of copper. The dormers are variously hipped, gabled or shed-roofed. The garage, a steeply hip-roofed block to the rear, is connected to the house by a covered walkway enclosed on the north side. The suggestion of a service court in the angle formed by the garage and the rear of the house is created by three curved walls extending from corners of the building, by the axes of driveway and concrete sidewalks and by a rustic gate.