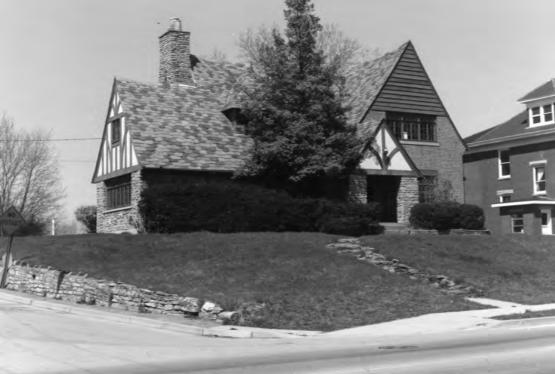

The nominated property occupies city lot W3-14-1 and is roughly 100' x 300' in si:

Contributing: 1 building

45. Description and House Plan: This 12-story, brick and stone house,

which faces east, features picturesque massing and numerous references to English vernacular architecture, including walls that blend brick and stone in an irregular fashion, half-timbered gables, sloped gable-peaks, a roof covering in four colors of irregularly cut slate, leaded diamond-shaped panes, iron strap hinges, and medieval-style lighting fixtures. The only pronounced 20th century features are the metal casement windows. Two of the windows have cove canopies of copper. The dormers are variously hipped, gabled or shed-roofed. The garage, a steeply hip-roofed block to the rear, is connected to the house by a covered walkway enclosed on the north side. The suggestion of a service court in the angle formed by the garage and the rear of the house is created by three curved walls extending from corners of the building, by the axes of driveway and concrete sidewalks and by a rustic gate.