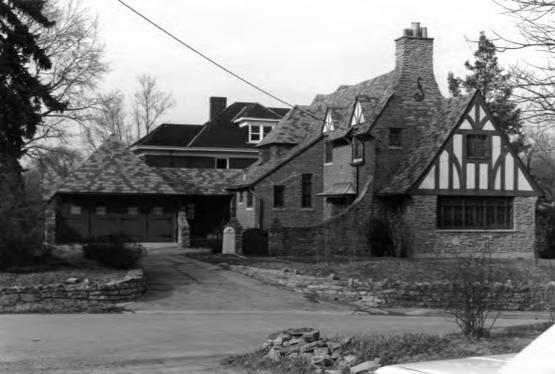

The nominated property occupies city lot W3-14-1 and is roughly 100' x 300' in si:

Contributing: 1 building

45. Description and House Plan: This 12-story, brick and stone house,

which faces east, features picturesque massing and numerous references to English vernacular architecture, including walls that blend brick and stone in an irregular fashion, half-timbered gables, sloped gable-peaks, a roof covering in four colors of irregularly cut slate, leaded diamond-shaped panes, iron strap hinges, and medieval-style lighting fixtures. The only pronounced 20th century features are the metal casement windows. Two of the windows have cove canopies of copper. The dormers are variously hipped, gabled or shed-roofed. The garage, a steeply hip-roofed block to the rear, is connected to the house by a covered walkway enclosed on the north side. The suggestion of a service court in the angle formed by the garage and the rear of the house is created by three curved walls extending from corners of the building, by the axes of driveway and concrete sidewalks and by a rustic gate.