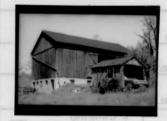

| \$900. His step-<br>d the farm, was<br>er first husband,<br>1824 and died at<br>ation with German<br>a distinctive type | Direction  34. Prepared by: Carolyn M. Torma Edward A. Chappel  35. Organization Kentucky Heritage C 36: Date 5/15/79                                |             |  |

(65 TE)

18) the house. Large bank barn with limestone foundation contains loose bundles of hay.



19) Tug Fork in 1863. Katharina Uhl Schrier subsequently married John Sauser in 1864. Tradition states that Sauser (1833-1918), a native of Germany, built the house soon after the marriage. When his son, Elias Sauser, was baptised at St. John's Lutheran Church in 1871, John Sauser was listed as a "farmer and miller of Tug Fork." John Sauser was the present owner's grandfather while Mrs. Sauser's family were the Hecks, having come to Tug Fork from Prussia.

settlement in Campbell County and as a distinctive type

German Settlement Proporties FOUR MILE CR. PREA.

# KENTUCKY HISTORIC RESOURCE INVENTORY SUPPLEMENT BOUNDARY AND LOCATION INFORMATION

| Historic Property Name Sauser Farm                            | Site # CP-7                                                  | 3 |
|-----------