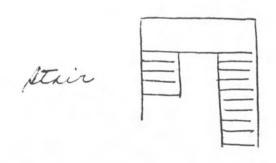

Center passage hall has open U stair, dropped newells, closed stringer. Four panel doors and frames are Greek Revival, 7" wide baseboard. Very late chair rail (see drawing) (mostly cut off). Victorian woodwork in ell and Victorian newell. Mantel with full columns.

Concrete block addition on rear of ell is a 20th century kitchen. It is not in harmony with the rest of the house, but it cannot be seen from the front.