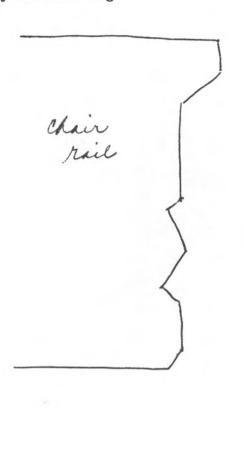

Center passage hall has open U stair, dropped newells, closed stringer. Four panel doors and frames are Greek Revival, 7" wide baseboard. Very late chair rail (see drawing) (mostly cut off). Victorian woodwork in ell and Victorian newell. Mantel with full columns.

Concrete block addition on rear of ell is a 20th century kitchen. It is not in harmony with the rest of the house, but it cannot be seen from the front.