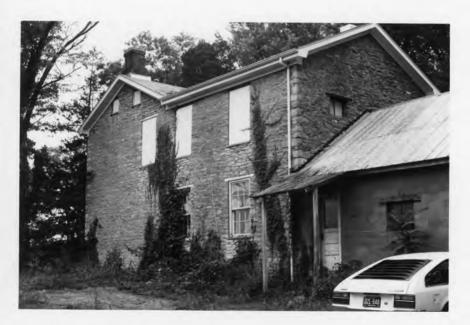

44. Description and House Plan:

Five bay, two story, central passage, dry stone house, ca. 22 X 46 with two story, two bay ell all built at the same time. Interior chimneys each gable end flanked by square attic windows. Tooled masonry, best at corners, mortar flat, has some concrete like CL-8 and HY-NC-71. Wooden lintels, medium width mitered corner frames, square sills. Had one story flat roofed Greek Revival porch (now fallen).

44. Description and House Plan:

Five bay, two story, central passage, dry stone house, ca. 22 X 46, with two story, two bay ell all built at the same time. Interior chimneys each gable end flanked by square attic windows. Tooled masonry, best at corners, mortar flat, has some concrete like CL-8 and HY-NC-71. Wooden lintels, medium width mitered corner frames, square sills. Had one story flat roofed Greek Revival porch (now fallen).

Concrete block addition on rear of ell is a 20th century kitchen. It is not in harmony with the rest of the house, but it cannot be seen from the front.