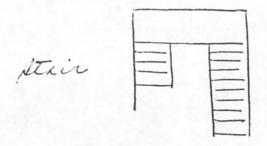

Center passage hall has open U stair, dropped newells, closed stringer. Four panel doors and frames are Greek Revival, 7" wide baseboard. Very late chair rail (mostly cut off). Victorian woodwork in ell and Victorian newell. Mantel? (with full columns.)

Concrete black addition on hear of ell.

base board
7" tale

JUN 6 1000

WASO Form - 177 ("R" June 1984)

☐ dates

boundary selection