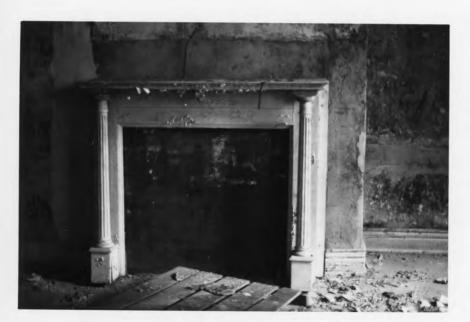

Center passage hall has open U stair, dropped newells, closed stringer. Four panel doors and frames are Greek Revival, 7" wide baseboard. Very late chair rail (mostly cut off). Victorian woodwork in ell and Victorian newell. Mantel? (with full columns.)

Center passage hall has open U stair, dropped newells, closed stringer. Four panel doors and frames are Greek Revival, 7" wide baseboard. Very late chair rail (see drawing) (mostly cut off). Victorian woodwork in ell and Victorian newell. Mantel with full columns.