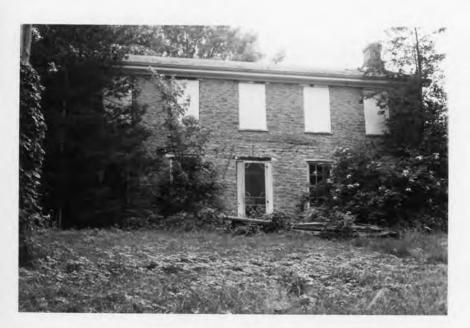

44. Description and House Plan:

Five bay, two story, central passage, dry stone house, ca. 22 X 46 with two story, two bay ell all built at the same time. Interior chimneys each gable end flanked by square attic windows. Tooled masonry, best at corners, mortar flat, has some concrete like CL-8 and HY-NC-71. Wooden lintels, medium width mitered corner frames, square sills. Had one story flat roofed Greek Revival porch (now fallen).

44. Description and House Plan:

Five bay, two story, central passage, dry stone house, ca. 22 X 46, with two story, two bay ell all built at the same time. Interior chimneys each gable end flanked by square attic windows. Tooled masonry, best at corners, mortar flat, has some concrete like CL-8 and HY-NC-71. Wooden lintels, medium width mitered corner frames, square sills. Had one story flat roofed Greek Revival porch (now fallen).