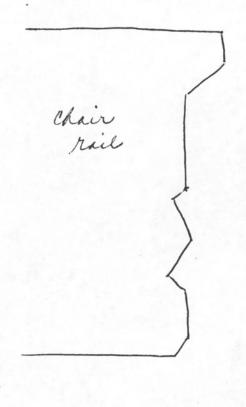

Center passage hall has open U stair, dropped newells, closed stringer. Four panel doors and frames are Greek Revival, 7" wide baseboard. Very late chair rail (mostly cut off). Victorian woodwork in ell and Victorian newell. Mantel? (with full columns.)

Concrete black addition on hear of ell.

base board
7" tale

JUN 6 1000

WASO Form - 177 ("R" June 1984)

☐ dates

boundary selection