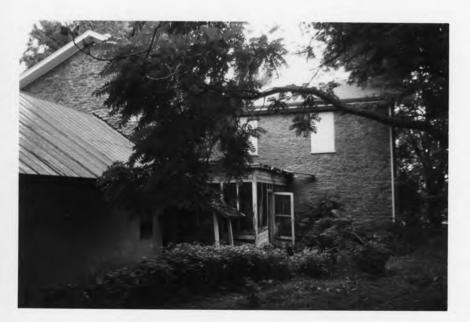

44. Description and House Plan:

Five bay, two story, central passage, dry stone house, ca. 22 X 46 with two story, two bay ell all built at the same time. Interior chimneys each gable end flanked by square attic windows. Tooled masonry, best at corners, mortar flat, has some concrete like CL-8 and HY-NC-71. Wooden lintels, medium width mitered corner frames, square sills. Had one story flat roofed Greek Revival porch (now fallen).

44. Description and House Plan:

Five bay, two story, central passage, dry stone house, ca. 22 X 46, with two story, two bay ell all built at the same time. Interior chimneys each gable end flanked by square attic windows. Tooled masonry, best at corners, mortar flat, has some concrete like CL-8 and HY-NC-71. Wooden lintels, medium width mitered corner frames, square sills. Had one story flat roofed Greek Revival porch (now fallen).