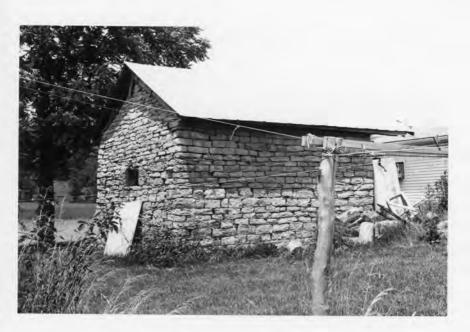

44. Description and House Plan:

15 X 18 dry-stone smokehouse; gable roof extended on east end creates shelter for doorway. Stones squared and coursed. Walls filled with mud; no evidence of ever having had mortar and does not now. Small horizontal opening on \*\*Lind\*\*.