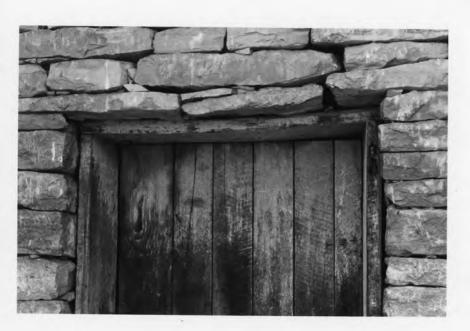

44. Description and House Plan:

15 X 18 dry-stone smokehouse; gable roof extended on east end creates shelter for doorway. Stones squared and coursed. Walls filled with mud; no evidence of ever having had mortar and does not now. Small horizontal opening on \*\*Lind\*\*.